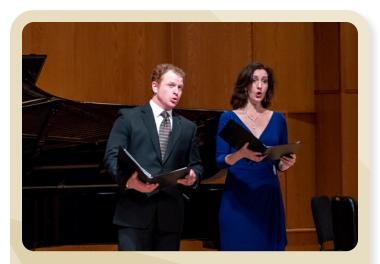

# **Faculty Tuesdays**

Susan Cahill, double bass With: Erika Eckert, viola David Requiro, cello Art Lande, piano Jon Wilkerson, actor 7: 30 p.m., Tuesday, Oct. 17, 2023 Grusin Music Hall

### Duetto

Gioachino Rossini Duetto

- I. Allegro
- II. Andante Molto

III. Allegro David Requiro, cello Susan Cahill, double bass